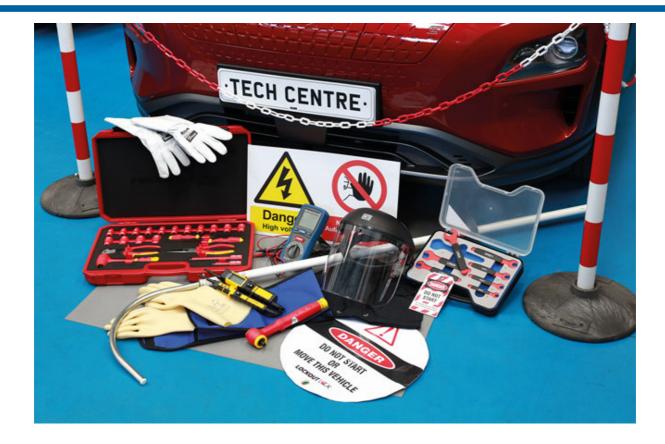

## **Hybrid & BEV Bodyshop Safety Package**

A set of safety products aimed at professional bodyshops and workshops, including workshop, vehicle & personal safety items, along with a range of insulated tools and test instruments for working on hybrid & electric vehicles.

## **Additional Information**

- Safety posts & chain, signage and vehicle lockout products.
- Personal safety (PPE) for 1000V safe working.
- Selection of insulated tools & testers (IEC60900 for Tools & CAT III/IV for insulation testing).
- Suitable for both bodyshop and service workshop requirements.